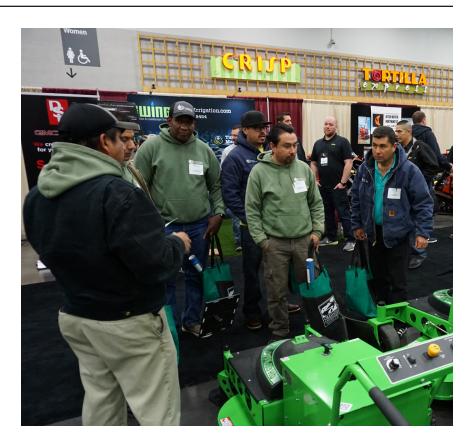

### NORTHWEST LANDSCAPE EXPO

The OLCA Northwest Landscape Expo is the premier educational and exhibiting event of the landscape industry. This one-day event is held in early December in Portland, OR. Approximately 1,000 industry professionals attend this event each year. Exhibits and sponsorship opportunities are available for the Northwest Landscape Expo.