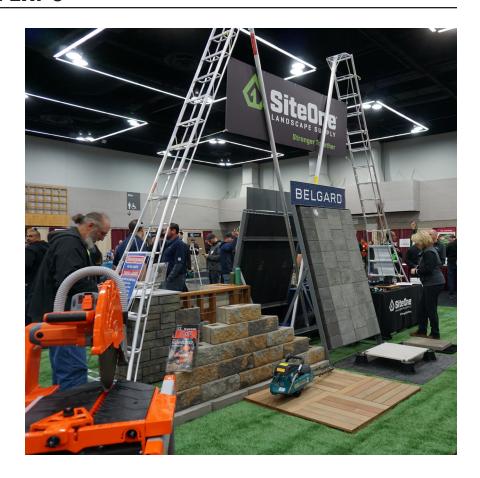

### NORTHWEST LANDSCAPE EXPO

The OLCA Northwest Landscape Expo is the premier educational and exhibiting event of the landscape industry. This one-day event is held in early December in Portland, OR. Approximately 1,000 industry professionals attend this event each year. Exhibits and sponsorship opportunities are available for the Northwest Landscape Expo.