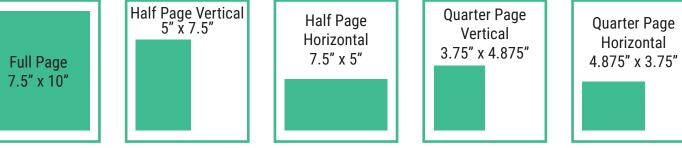

#### PRODUCT GUIDE SPACE

|           | Expo Exhibitors | Members | Non-Members |
|-----------|-----------------|---------|-------------|
| Full Page | \$425           | \$500   | \$575       |
| Half page | \$300           | \$375   | \$450       |

#### Newsletter: Display Ads

| <u>Size</u>                            | Dimensions (Inches)               | Member                            | Non-Member |
|----------------------------------------|-----------------------------------|-----------------------------------|------------|
| 1/4 page horizontal                    |                                   | \$325                             | \$425      |
| 1/4 page vertical                      |                                   | \$325                             | \$425      |
| 1/2 page horizontal                    | 7 1/2 x 5                         | \$385                             | \$495      |
| 1/2 page vertical                      | 5 x 7 1/2                         | \$385                             | \$495      |
| Full page                              | 7 1/2 x 10                        |                                   | \$595      |
| Classified (OLCA Regular Members Only) | Fight 50-character lines free \$2 | 0 each additional line (B&W only) |            |