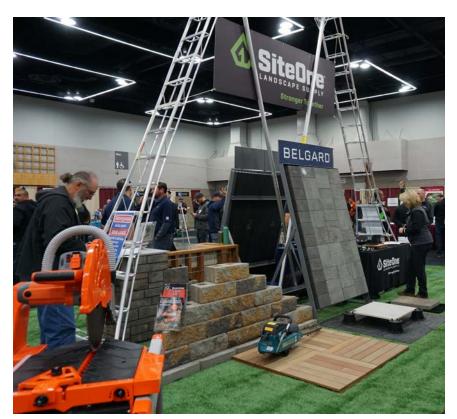

# NORTHWEST LANDSCAPE EXPO & FIELD DAY

The OLCA Northwest Landscape Expo is the premier educational and exhibiting event of the landscape industry. This one-day event is held in early December in Portland, OR. Approximately 1,000 industry professionals attend this event each year. Exhibits and sponsorship opportunities are available for the Northwest Landscape Expo.

The Expo is a fantastic business opportunity to introduce and livedemo new products and innovations. Now we also have a Product Guide to showcase your business' goods and services, which can serve as an introduction to your Expo booth. Be sure to include a company profile, product photos and contact information in your Product Guide space!